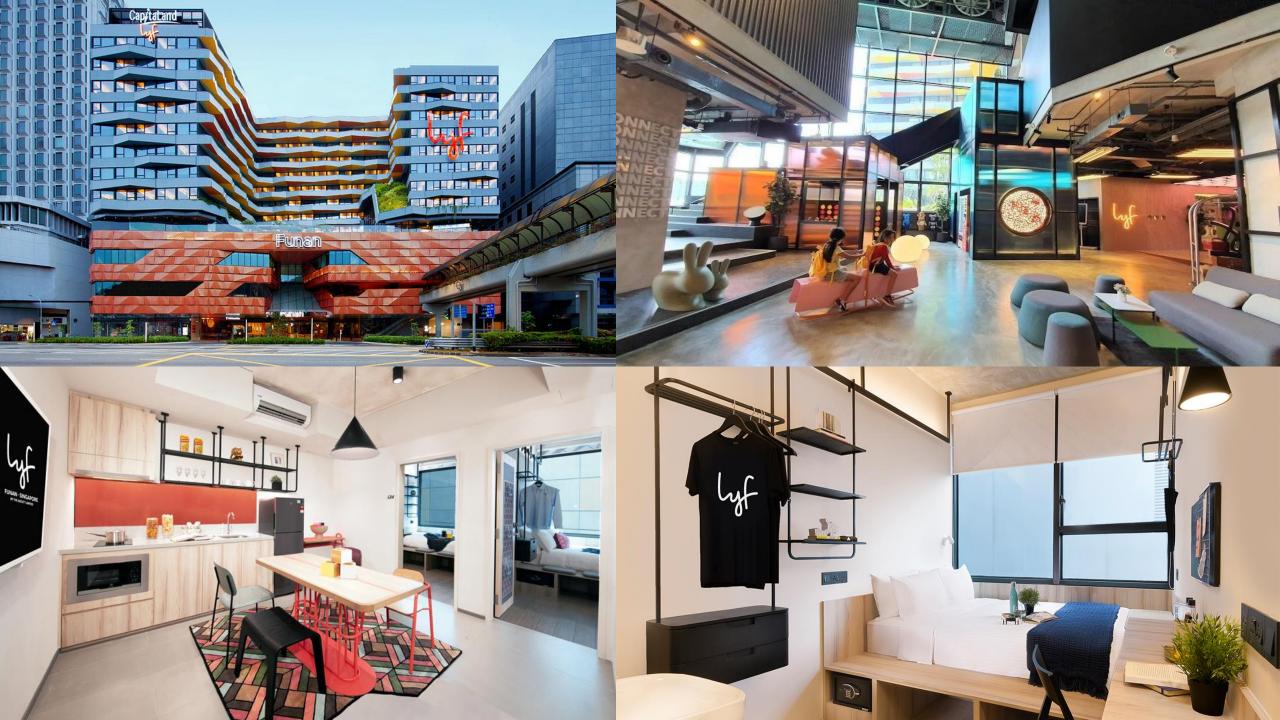

## Accommodation: Lyf Funan

lyf is a new coliving concept designed for next-generation travellers, visit our wide array of social spaces designed to allow you to live, work and play. Check in with ease in our fully furnished co-living apartments, packed with comfy beds and ensuite toilets. The Singapore cluster has 3 properties to offer with more than 600 rooms.

**Properties offered**: One of a kind (Studio), Up and Down (Studio), Two of a kind (2 bedroom), All Together (4 bedroom or 6 bedroom duplex), and Levelup (loft).

Location/MRT: Cityhall, One-North and Farrer Park MRT stations

Website: https://www.lyfbyascott.com/en/properties/sg/lyf-funan.html

Indicative price range: SGD 1900++

**Contact: Name:** Jihan Kamil <u>norjihan.kamil@the-ascott.com</u>