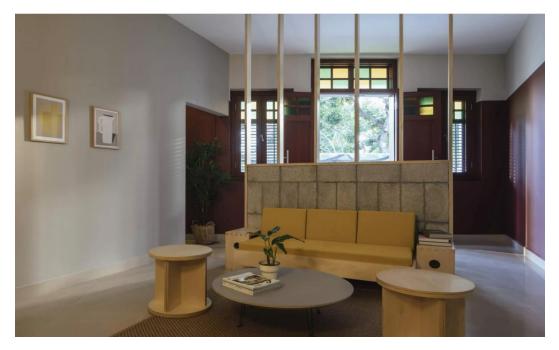

#### About the House

Featuring an easy, no-frills design with some textures to mix things up. Decked with modular everyday furniture that are loose and flexible, you can easily move the pieces around for a different layout that suits your needs.

Smaller rooms with shared bathrooms are perfect for those who want to keep their resting space simple and minimal and use common areas for work and leisure. All rooms have a study desk and chair.