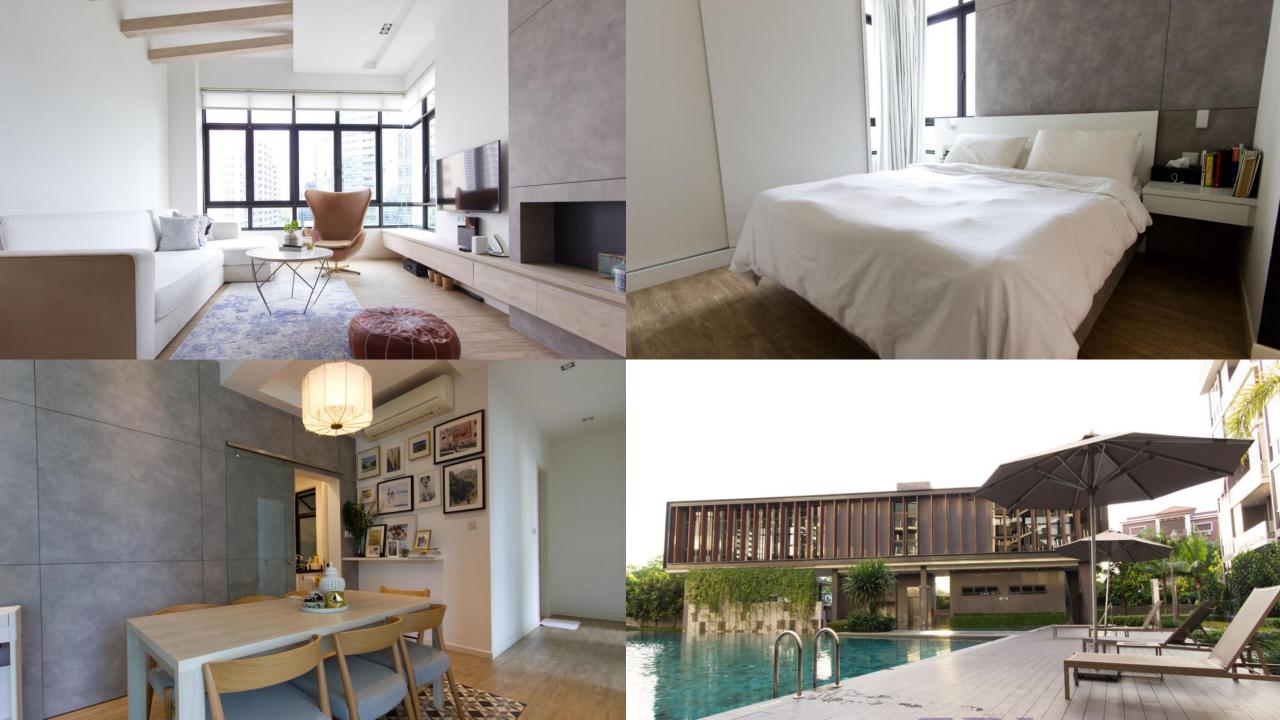

## Accommodation: Hmlet Community

When you move in, you get everything you need for the lifestyle you want. Live in a gorgeous home in your favourite city, bond with our diverse community, and experience true freedom with endless convenience and full flexibility. From shared homes to fully private apartments, simply choose what you need and how you'd like it - we'll have it ready.

Make yourself at home with our inclusive community of dynamic personalities, and bond through Hmlet-curated events that you're always invited to!

Rooms Offered: Fully furnished and equipped private rooms to 2-bedroom apartments

Location: All neighbourhoods in Singapore

Nearest MRT: Various

Website: https://www.hmlet.com

Indicative price range: SGD 1600- 2400

Contacts: Jolyn Yap jolyn.yap@hmlet.com