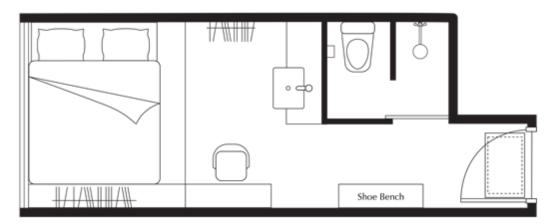

## Accommodation: Lyf Funan

lyf is a new coliving concept designed for next-generation travellers, visit our wide array of social spaces designed to allow you to live, work and play. Check in with ease in our fully furnished co-living apartments, packed with comfy beds and ensuite toilets. The Singapore cluster has 3 properties to offer with more than 600 rooms.

### One of a kind (studio)

Perfect for the individual who enjoys having his or her own space.

AIR CONDITIONER

MOBILE KEY ACCESS

QUEEN BED

**F**EHL