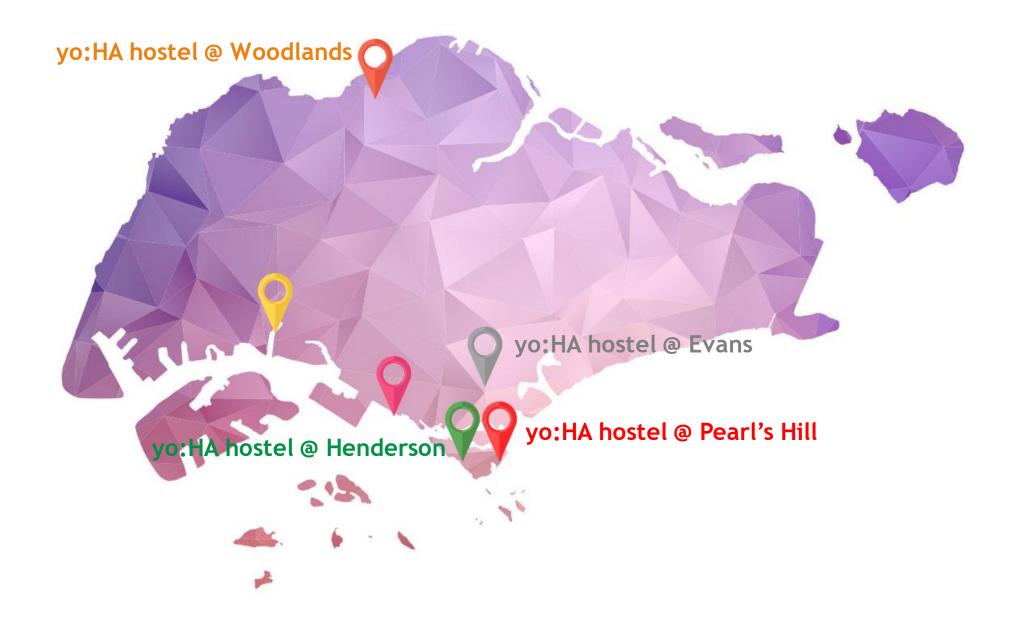

## Accommodation: yo:HA Hostels

Under the yo:HA brand, we are the largest hostel management provider and with a strong foothold (gained over the years) in partnering with major private education institutions and autonomous universities in providing premier living environment for students. Today, yo:HA runs 4 hostels which are in various locations across Singapore, offering different room configurations that best cater to our students' needs.

**Rooms offered**: Single-sharing to six-sharing with communal facilities such as pantry and gym.

Locations: Henderson, Evans Road, Pearl's Hill and Woodlands

Website: www.yoha.com.sg

Indicative Price range: SGD 508 - 2400 (per bed)