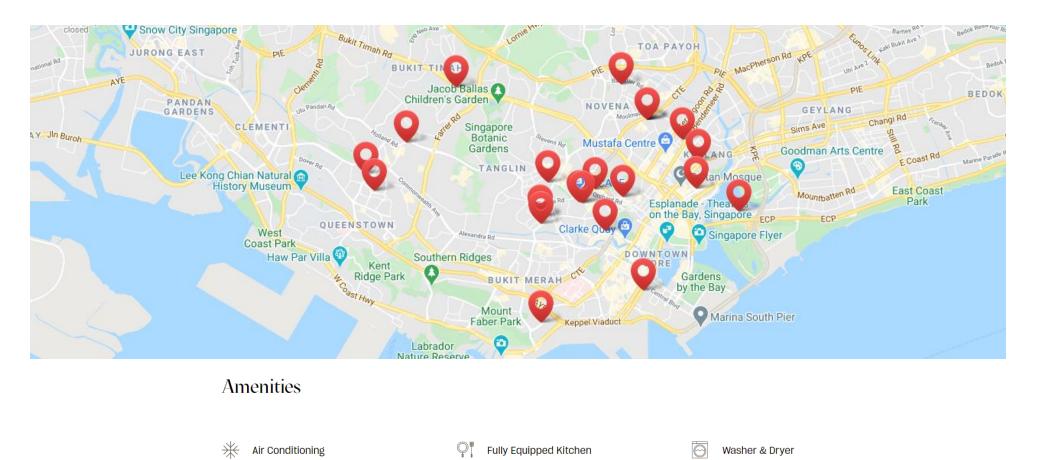

EHL Campus (Singapore) students have the freedom to decide on their accommodation. <u>The</u> <u>following slides provide a sample of accommodation options and support services available in</u> <u>Singapore</u>.

These accommodation sites are located all around Singapore in multiple neighbourhoods and offer a range of features and services depending on student preferences; from weekly cleaning, gyms, and rooftops, the choices are endless. From hostels at \$508 per bed, flat-shares starting at \$\$1,250, and private apartments from \$\$2,400 onwards, students can decide between having their own space, or sharing an entire apartment with friends.

Students are encouraged to do their own research to find the best fit in location, concept and price-point.