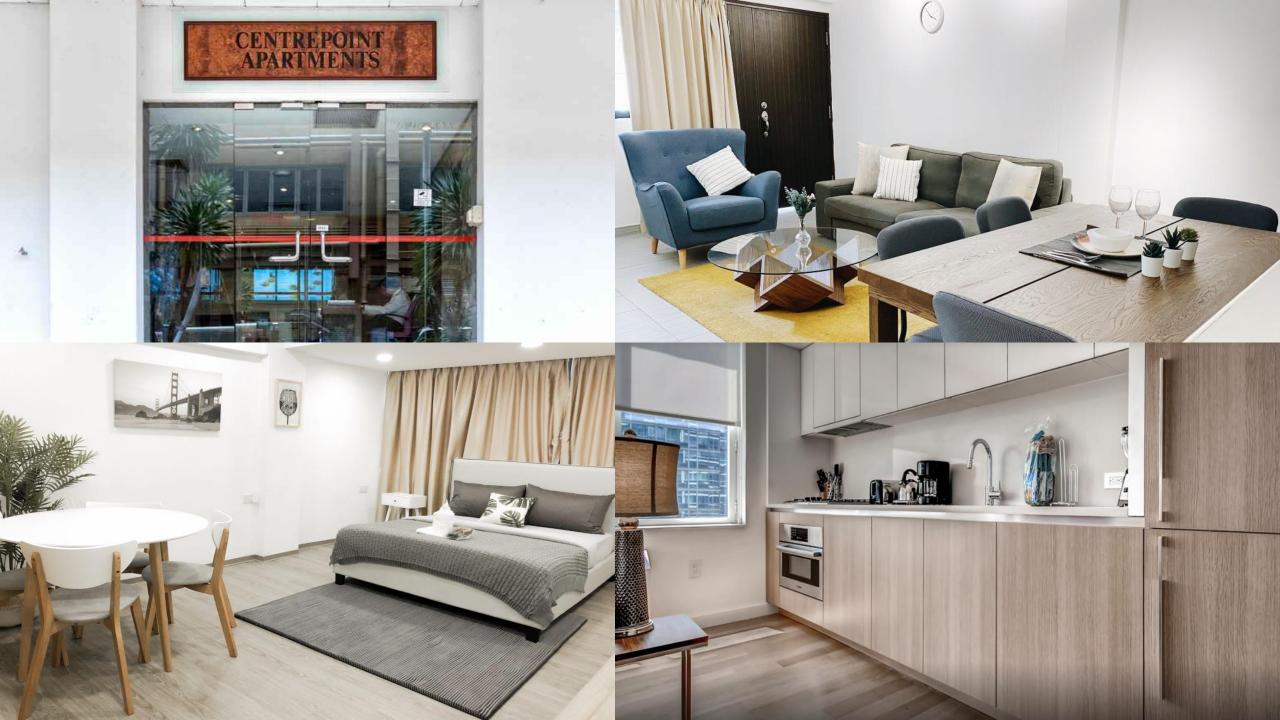

## Accommodation: CP Residences

Make short-term urban co-living affordable, accessible and awesome for the modern global traveler. Our locations are chosen with the spirit of being the "centre point" of lifestyle-living in mind, each unique property is a nexus of activity, gives you proximity to the city, and our pulsating network of lifestyle offerings. We bring the comfort of a home to you together with cleanliness, safety and convenience. Amenities and facilities that you need either within your compound or just minutes away by foot.

Here, personal privacy beautifully co-exists with social space.

**Rooms Offered**: From fully-furnished studios, executive rooms to 3-bedroom suites, the choices are extensive. Shared access to facilities such as lounge areas, a fully-equipped kitchen and pool.

Location: 176A Orchard Rd, The Centrepoint, Singapore 238844

Nearest MRT: Somerset, Dhoby Ghaut

Website: https://www.cpresidences.com/

Indicative price range: SGD 1400 - 3500

**Contact**: Eliza +65 6219 0111 / +65 9059 7089 <u>eliza@cpresidences.com</u>