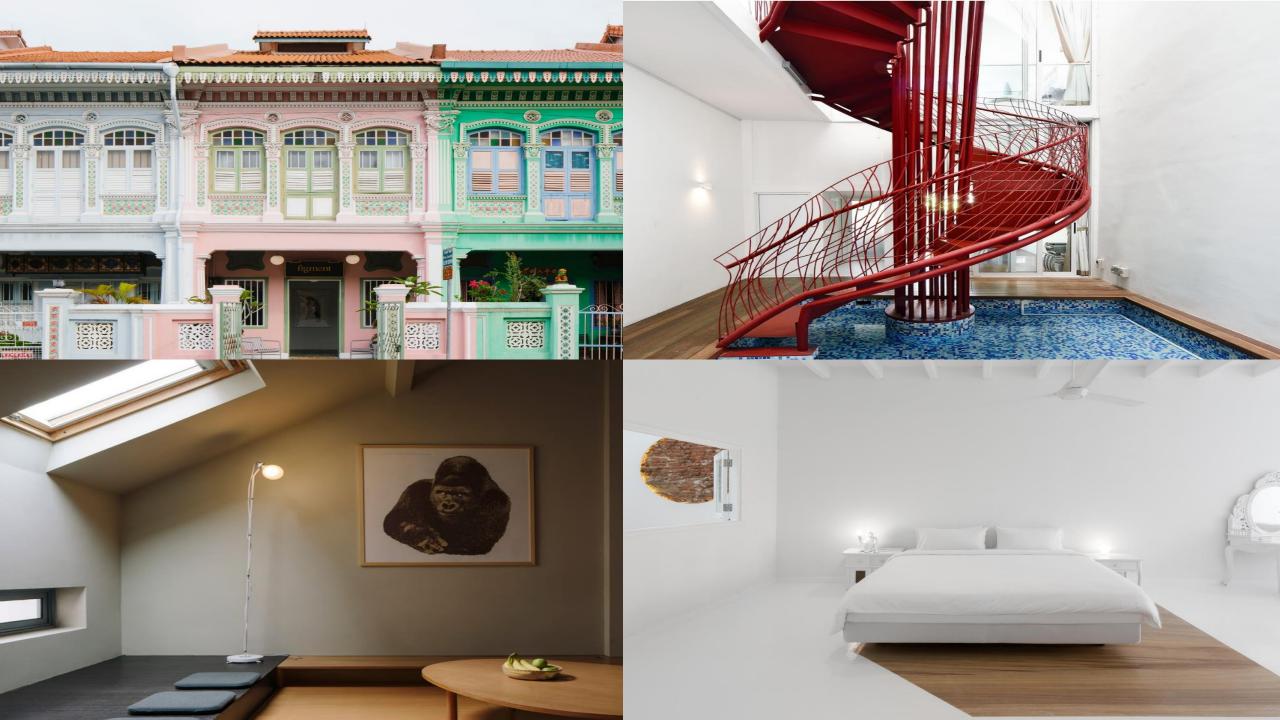

## Banda House

#### About the House

Featuring an easy, no-frills design with some textures to mix things up. Decked with modular everyday furniture that are loose and flexible, you can easily move the pieces around for a different layout that suits your needs.

Smaller rooms with shared bathrooms are perfect for those who want to keep their resting space simple and minimal and use common areas for work and leisure. All rooms have a study desk and chair.

## Monocot House

#### About the House

Visitors to Banda House will immediately feel its comfortable aura. The house has layered half floors, characteristic of shophouses, with the kitchen and dining room tucked away from the entryway and living room. A little outdoor seating area is also available on the lower floor.

As a nod towards Chinese and Peranakan aesthetics, which Emerald Hill is known for, the furniture has intricate and rustic details that add to the character of the house. Heading up, the timber frames and panels around doors and in rooms give a cosy feel.