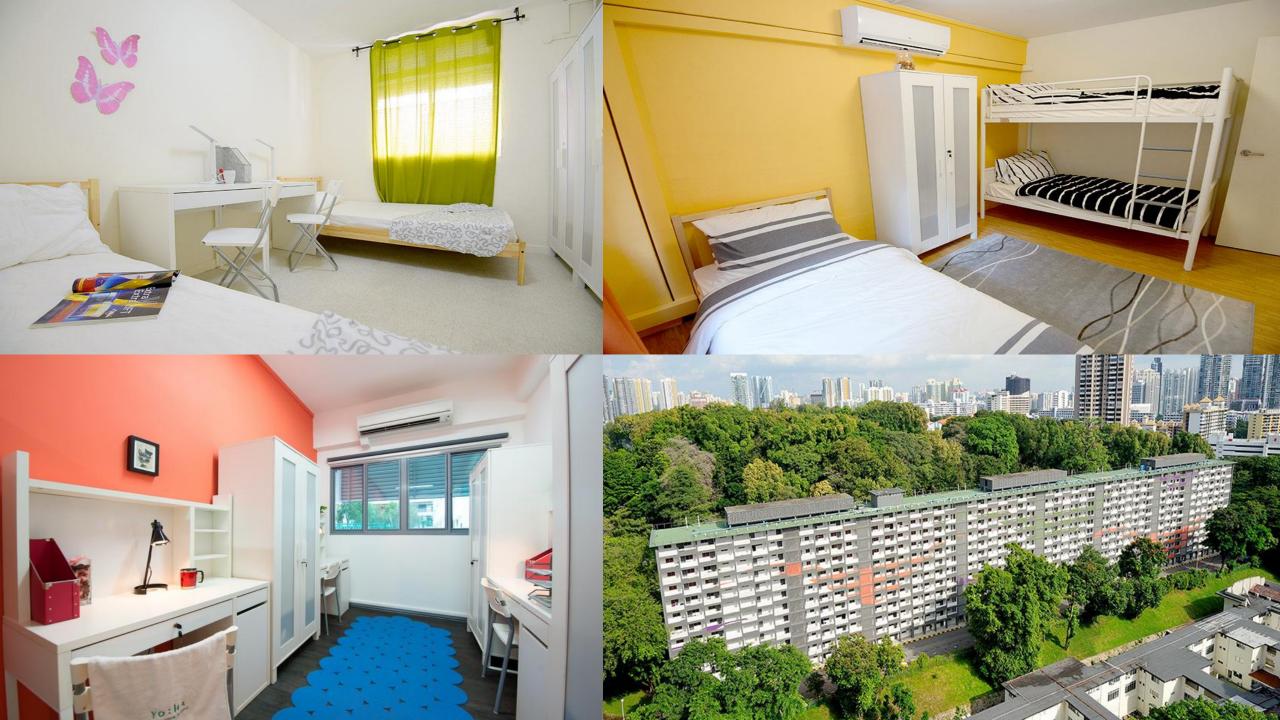

## Accommodation: yo:HA Hostels

Under the yo:HA brand, we are the largest hostel management provider and with a strong foothold (gained over the years) in partnering with major private education institutions and autonomous universities in providing premier living environment for students. Today, yo:HA runs 4 hostels which are in various locations across Singapore, offering different room configurations that best cater to our students' needs.

**Rooms offered**: Single-sharing to six-sharing with communal facilities such as pantry and gym.

Locations: Henderson, Evans Road, Pearl's Hill and Woodlands

Website: www.yoha.com.sg

Indicative Price range: SGD 508 - 2400 (per bed)

### yo:HA hostel @ Henderson

yoHA Hostel Henderson has more than 100 fully furnished rooms, each tastefully designed with double-decked beds, individual study tables and wardrobes.

Our student hostels provide not only a comfortable and convenient location, but also pays attention to encouraging a balanced lifestyle for you - recreational facilities such as gymnasium, basketball court, TV lounge, study room and Barbeque pits are accessible for the active living. For the tech-savvy hostelites, wireless fibre broadband is available 24/7 throughout the hostel for your seamless connection.