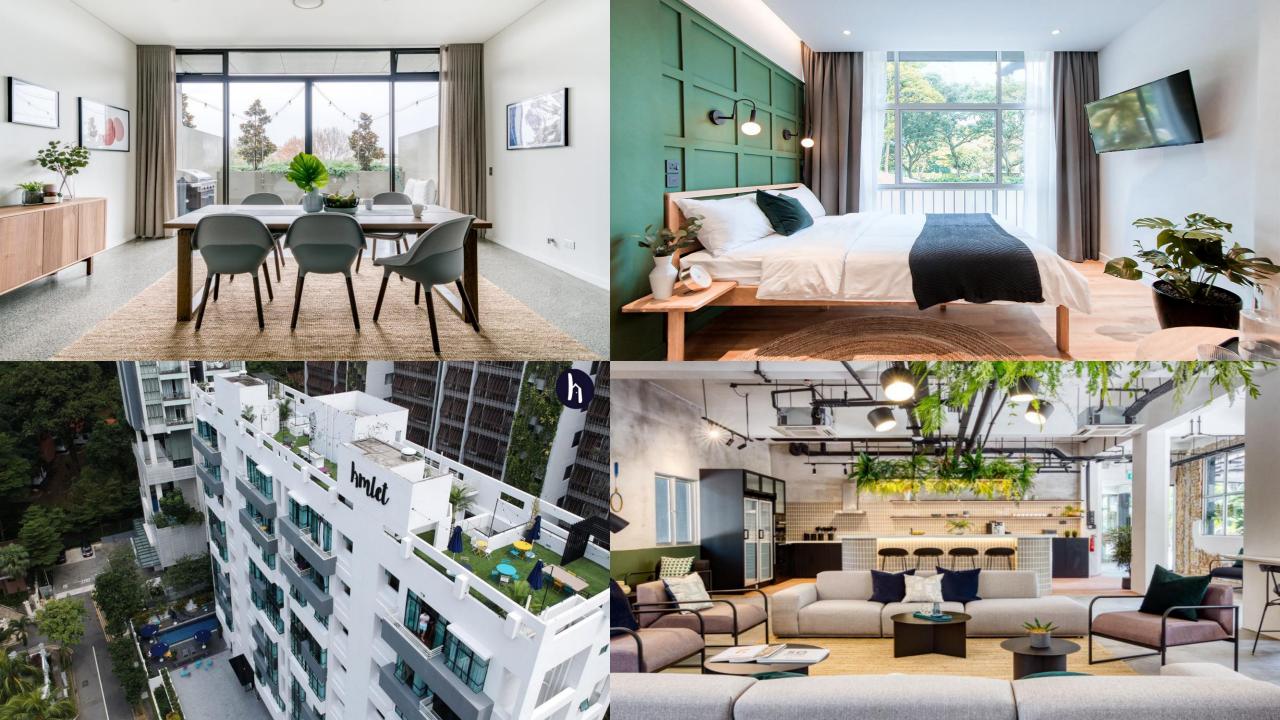

## Accommodation: Hmlet Community

When you move in, you get everything you need for the lifestyle you want. Live in a gorgeous home in your favourite city, bond with our diverse community, and experience true freedom with endless convenience and full flexibility. From shared homes to fully private apartments, simply choose what you need and how you'd like it - we'll have it ready.

Make yourself at home with our inclusive community of dynamic personalities, and bond through Hmlet-curated events that you're always invited to!

Rooms Offered: Fully furnished and equipped private rooms to 2-bedroom apartments

Location: All neighbourhoods in Singapore

Nearest MRT: Various

Website: https://www.hmlet.com

Indicative price range: SGD 1600- 2400

Contacts: Jolyn Yap jolyn.yap@hmlet.com