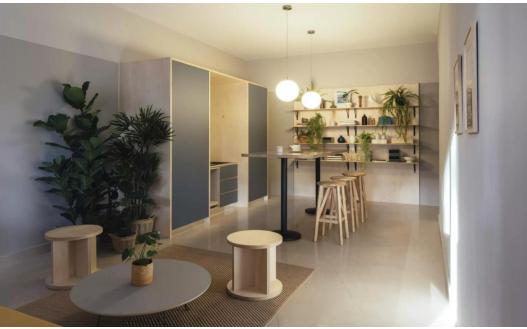

## Monocot House

#### About the House

Visitors to Banda House will immediately feel its comfortable aura. The house has layered half floors, characteristic of shophouses, with the kitchen and dining room tucked away from the entryway and living room. A little outdoor seating area is also available on the lower floor.

As a nod towards Chinese and Peranakan aesthetics, which Emerald Hill is known for, the furniture has intricate and rustic details that add to the character of the house. Heading up, the timber frames and panels around doors and in rooms give a cosy feel.