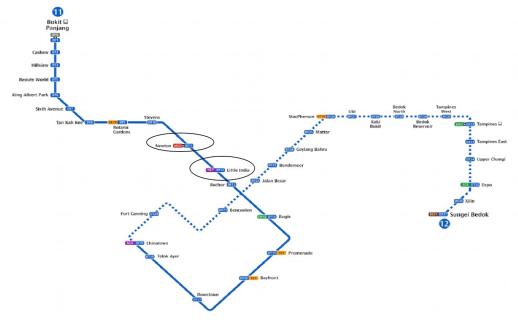

### Dash on Mackenzie

A LEADING SERVICED LIVING POWERHOUSE

One MRT Stop from Little India to Newton station for your shuttle bus service

A LEADING SERVICED LIVING POWERHOUSE

## Dash on Mackenzie

A LEADING SERVICED LIVING POWERHOUSE

Mackenzie Hotel

Address: 15 Mackenzie Road, S228677 Nearest MRT Station : Little India MRT (3 Mins walk to MRT)