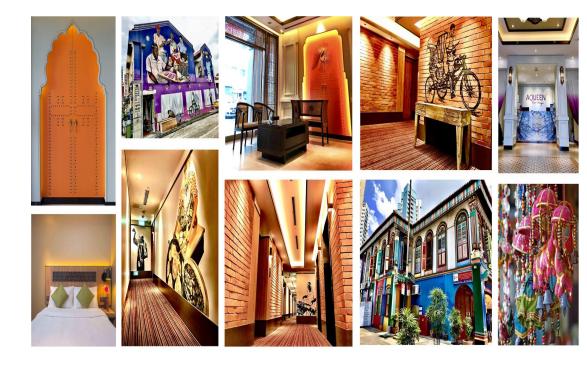

# Dash on Rochor (Heritage Building)

ENABLING TENANTS TO STAY FAB, LIVE WELL

Address: 22 Belilios Ln, Singapore 219962 Nearest MRT Station : Little India MRT (3 Mins walk to MRT)

# Dash on Rochor (Heritage Building)

ENABLING TENANTS TO STAY FAB, LIVE WELL

Address: 22 Belilios Lane, Singapore 219962 Nearest MRT Station : Little India MRT (3 Mins walk to MRT)

# Dash on Rochor (Heritage Building)

ENABLING TENANTS TO STAY FAB, LIVE WELL

Cozy room (quee bed)10sqm \$3000 nett per month (based on 30 nights

Comfy room (king bed) 12 sqm: \$3200 nett per month (based on 30 nights)