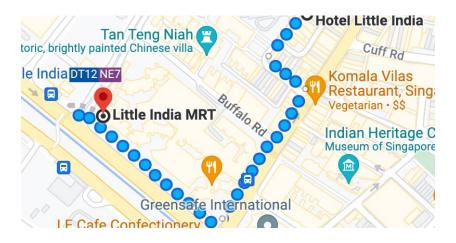

## Dash on Mackenzie

A LEADING SERVICED LIVING POWERHOUSE

Mackenzie Hotel

Address: 15 Mackenzie Road, S228677 Nearest MRT Station : Little India MRT (3 Mins walk to MRT)

# Dash on Rochor (Heritage Building)

ENABLING TENANTS TO STAY FAB, LIVE WELL

Address: 22 Belilios Ln, Singapore 219962 Nearest MRT Station : Little India MRT (3 Mins walk to MRT)